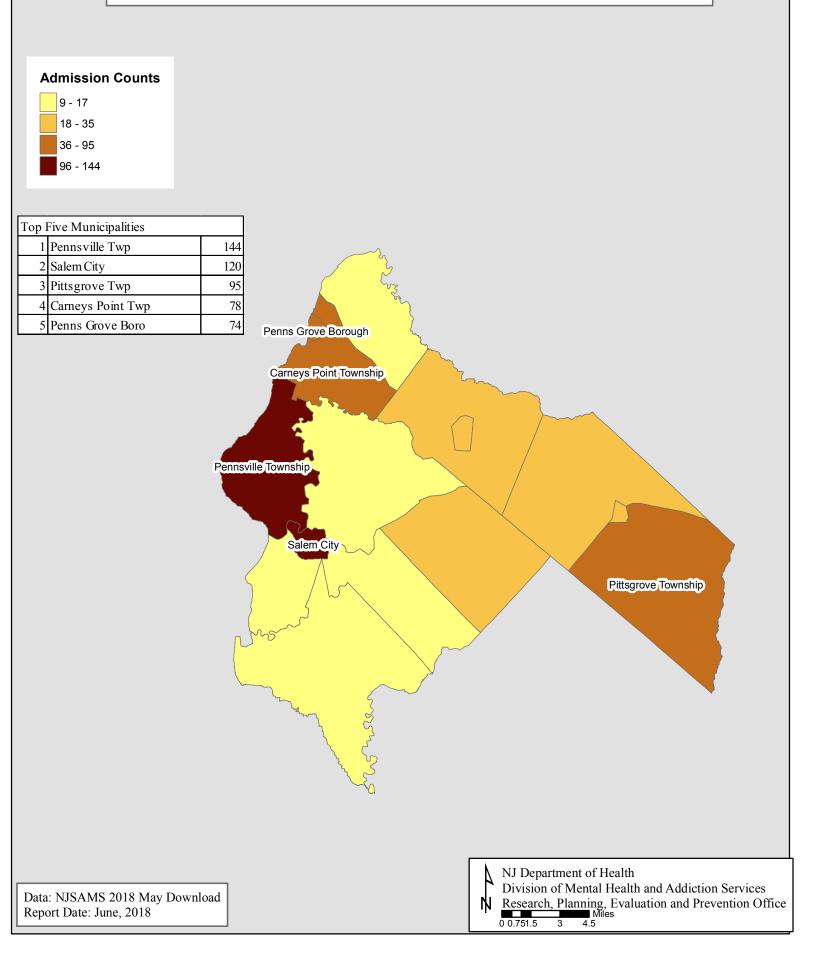

## 2017 Salem Substance Abuse Admissions by Municipality of Residence

|                             |     |         |    |                   |     | P      | Prima | ry Dru           | g   |               |                |     |         |     | То  | tal |
|-----------------------------|-----|---------|----|-------------------|-----|--------|-------|------------------|-----|---------------|----------------|-----|---------|-----|-----|-----|
| Salem County                |     | Alcohol |    | Cocaine/<br>Crack |     | Heroin |       | Other<br>Opiates |     | uana/<br>hish | Other<br>Drugs |     | Unknown |     |     |     |
|                             | Ν   | %       | Ν  | %                 | Ν   | %      | Ν     | %                | Ν   | %             | Ν              | %   | Ν       | %   | Ν   | %   |
| ALLOWAY TWP                 | 2   | 1       | 1  | 2                 | 10  | 3      | 1     | 1                | 4   | 4             | 2              | 6   |         |     | 20  | 3   |
| CARNEYS POINT TWP           | 19  | 12      | 3  | 6                 | 29  | 9      | 6     | 8                | 19  | 18            | 2              | 6   |         |     | 78  | 11  |
| ELMER BORO                  | 9   | 6       | 1  | 2                 | 18  | 6      | 2     | 3                | 4   | 4             | 1              | 3   |         |     | 35  | 5   |
| ELSINBORO TWP               | 1   | 1       | 1  | 2                 | 8   | 3      |       |                  |     |               |                |     |         |     | 10  | 1   |
| LOWER ALLOWAYS CREEK<br>TWP | 2   | 1       | 1  | 2                 | 5   | 2      | 1     | 1                |     |               |                |     |         |     | 9   | 1   |
| MANNINGTON TWP              | 6   | 4       |    |                   | 4   | 1      | 1     | 1                |     |               |                |     |         |     | 11  | 2   |
| OLDMANS TWP                 | 7   | 5       |    |                   | 5   | 2      | 4     | 5                |     |               | 1              | 3   |         |     | 17  | 2   |
| PENNS GROVE BORO            | 19  | 12      | 10 | 21                | 17  | 6      | 10    | 13               | 15  | 14            | 3              | 8   |         |     | 74  | 10  |
| PENNSVILLE TWP              | 28  | 18      | 8  | 17                | 68  | 22     | 18    | 23               | 16  | 15            | 6              | 17  |         |     | 144 | 20  |
| PILESGROVE TWP              | 3   | 2       |    |                   | 10  | 3      | 3     | 4                | 5   | 5             |                |     |         |     | 21  | 3   |
| PITTSGROVE TWP              | 21  | 14      | 4  | 8                 | 51  | 17     | 7     | 9                | 6   | 6             | 4              | 11  | 2       | 100 | 95  | 13  |
| QUINTON TWP                 | 7   | 5       |    |                   | 7   | 2      | 1     | 1                |     |               |                |     |         |     | 15  | 2   |
| SALEM CITY                  | 21  | 14      | 14 | 29                | 32  | 10     | 10    | 13               | 29  | 28            | 14             | 39  |         |     | 120 | 16  |
| UPPER PITTSGROVE TWP        | 3   | 2       | 1  | 2                 | 10  | 3      | 6     | 8                |     |               | 1              | 3   |         |     | 21  | 3   |
| WOODSTOWN BORO              | 4   | 3       |    |                   | 19  | 6      | 4     | 5                | 4   | 4             | 2              | 6   |         |     | 33  | 5   |
| Not Stated                  | 2   | 1       | 4  | 8                 | 13  | 4      | 4     | 5                | 3   | 3             |                |     |         |     | 26  | 3   |
| Total                       | 154 | 100     | 48 | 100               | 306 | 100    | 78    | 100              | 105 | 100           | 36             | 100 | 2       | 100 | 729 | 100 |